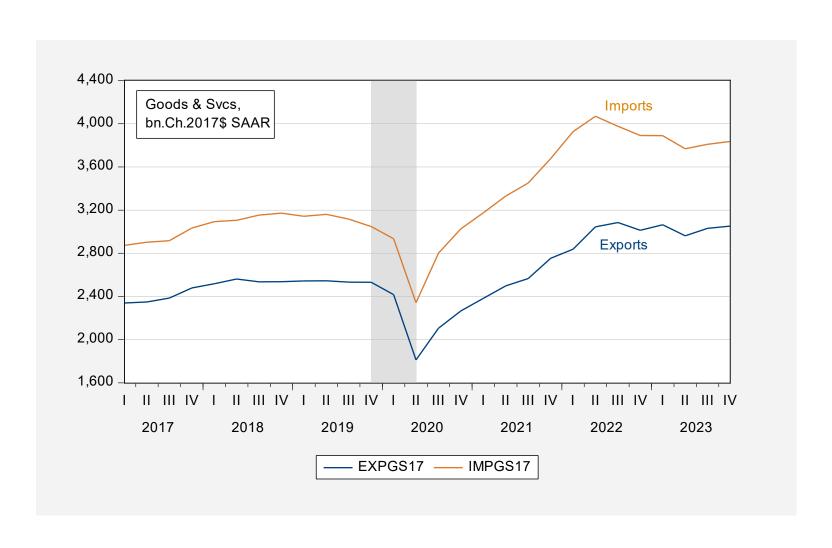

# Economics 442 Macroeconomic Policy Lecture 20 4/4/2024

Instructor: Prof. Menzie Chinn UW Madison Spring 2024

## Trade, Deficits and Debt

"For many, many years, the United States has suffered through massive trade deficits. That's why we have \$20 trillion in debt. So we'll be changing that."

--President Donald J. Trump, June 30, 2017

#### Trade & Current Account Balances



# **Exports & Imports**



# Current Account and Net International Investment Position



# Accounting, Exchange Rates

- Balance of payments accounting
- Exchange rates
- Foreign exchange markets

## Balance of Payments Accounting

CA + FA + ORT 
$$\equiv 0$$

"current a/c" "private financial a/c" "official financial a/c"

CA  $\equiv NX$  +  $NI$  +  $NT$ 

"net exports" "net income" "net transfers"

 $NX \equiv EX - IM/\epsilon$ 

ORT is changes in holdings of central banks, monetary authorities

#### U.S. Current Account

|                     | Current Account <sup>1</sup>                                                                                                   |                                                                                                                                |