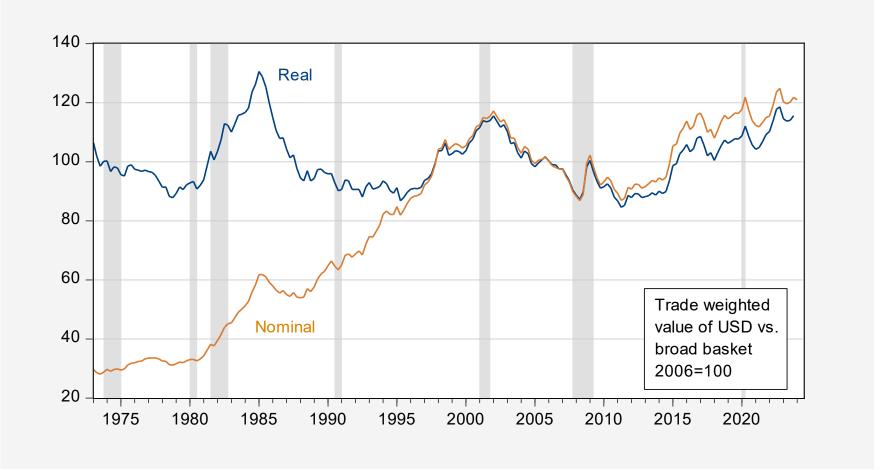

# The Dollar Exchange Rate (Nominal vs. Real)

Source: Federal Reserve Board via FRED