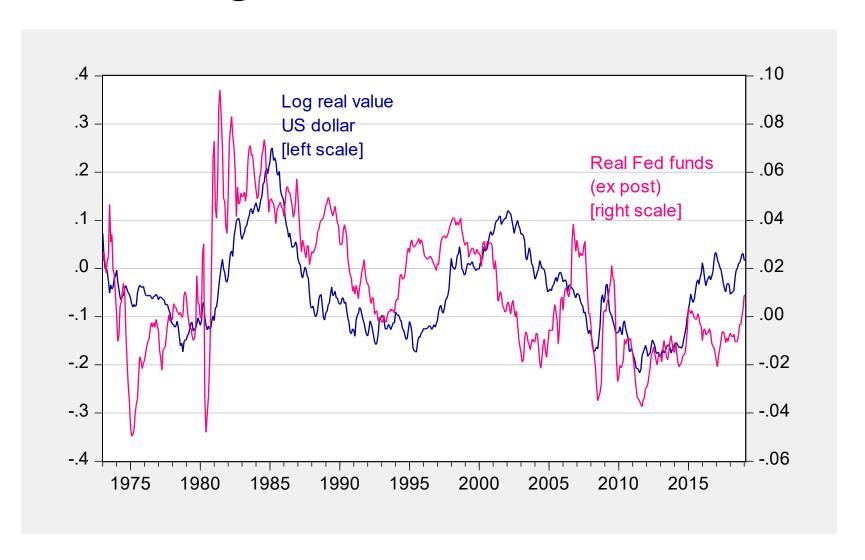

| -28,572<br>89,025                                                                                   | 127,910<br>133,890                                                                                         |

Source: Economic Indicators, October 2020

#### **Definitions**

- Exchange rates: number of foreign currency units required to purchase one unit of home currency; also value of home currency.
- E.g., from EU resident perspective: \$/€,
   ¥/ €
- E.g., from Chinese resident perspective:
   \$/¥

# Example: €/\$



### The Dollar Exchange Rate

(vs. Euro, Trade Weighted basket)



Source: Federal Reserve Board via FRED

# The Dollar Exchange Rate (Nominal vs. Real)



Source: Federal Reserve Board via FRED

# Exchange Rate – Interest Rate