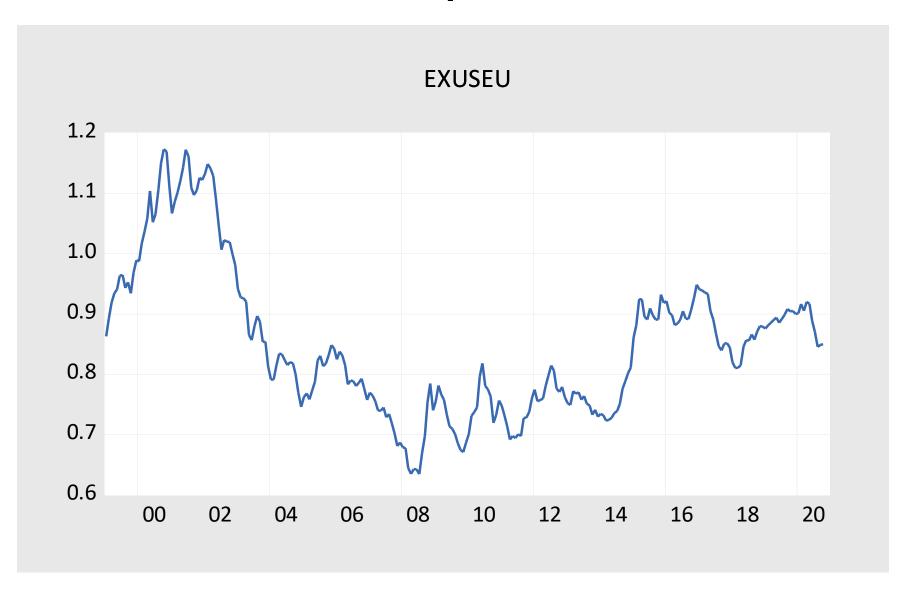

# Example: €/\$

### The Dollar Exchange Rate

(vs. Euro, Trade Weighted basket)

Source: Federal Reserve Board via FRED