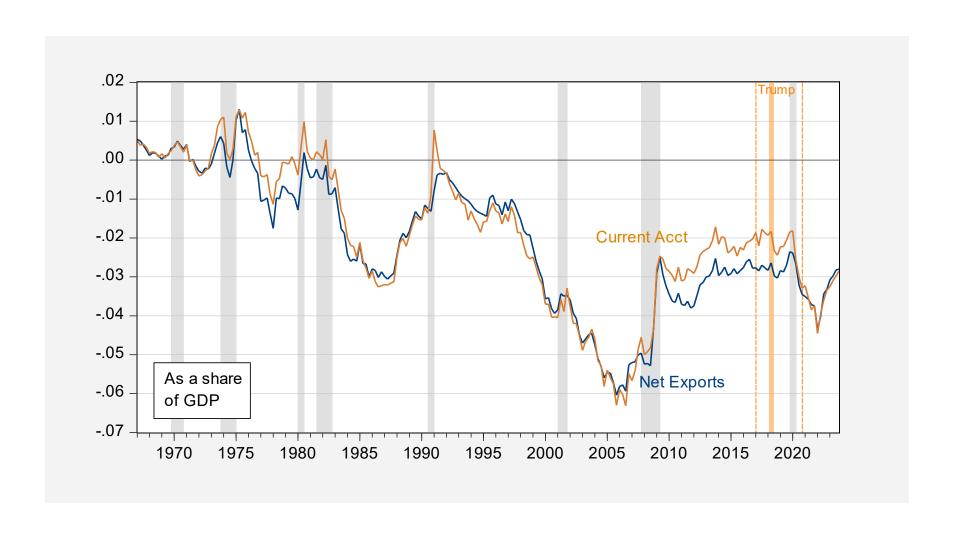

#### Trade & Current Account Balances

## Trade, Deficits and Debt

"For many, many years, the United States has suffered through massive trade deficits. That's why we have \$20 trillion in debt. So we'll be changing that."

--President Donald J. Trump, June 30, 2017