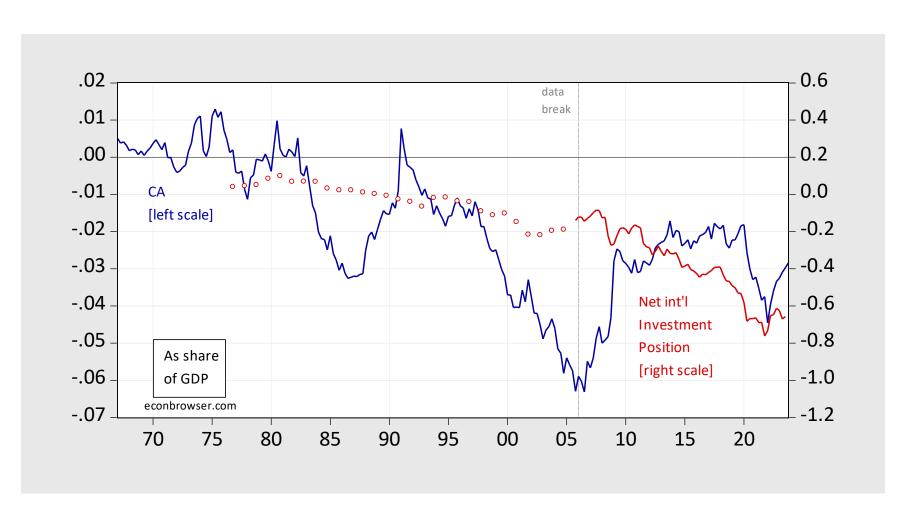

# Economics 442 Macroeconomic Policy Lecture 20 4/4/2024

Instructor: Prof. Menzie Chinn UW Madison Spring 2024

## Trade, Deficits and Debt

"For many, many years, the United States has suffered through massive trade deficits. That's why we have \$20 trillion in debt. So we'll be changing that."

--President Donald J. Trump, June 30, 2017

#### Trade & Current Account Balances



# **Exports & Imports**



# Current Account and Net International Investment Position



# Accounting, Exchange Rates

- Balance of payments accounting
- Exchange rates
- Foreign exchange markets

## Balance of Payments Accounting

CA + FA + ORT 
$$\equiv 0$$

"current a/c" "private financial a/c" "official financial a/c"

CA  $\equiv NX$  +  $NI$  +  $NT$ 

"net exports" "net income" "net transfers"

 $NX \equiv EX - IM/\epsilon$ 

ORT is changes in holdings of central banks, monetary authorities

#### U.S. Current Account

|                     | Current Account <sup>1</sup>                                                                                                   |                                                                                                                                |