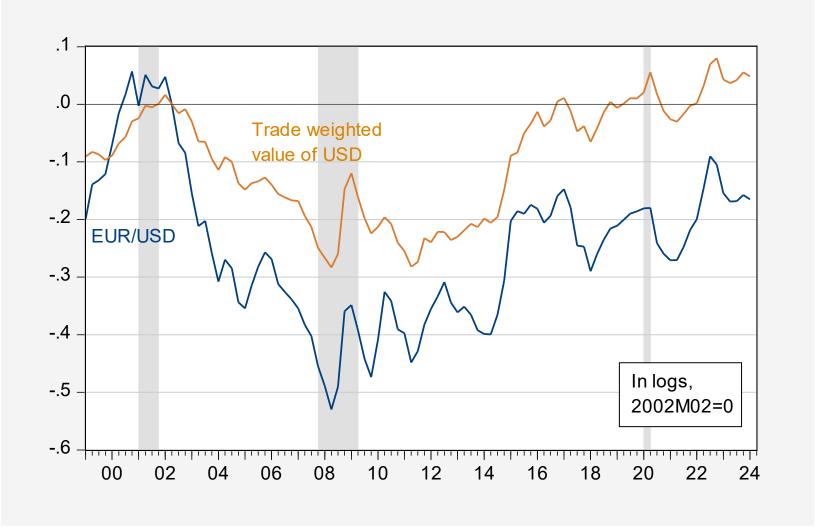

### The Dollar Exchange Rate

(vs. Euro, Trade Weighted basket)

Source: Federal Reserve Board via FRED